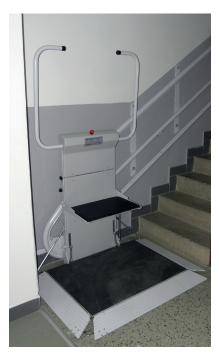

#### Rail fixing directly to the wall allows

for a maximum platform size

**Handset on spiral cable** on the platform allows to comfortably control the platform while sitting in the wheelchair or on the folding seat

**Joystick on the platform** as an optional control function

**Landing controls** in an elegant design can be used as handheld controls or can be fixed to the wall