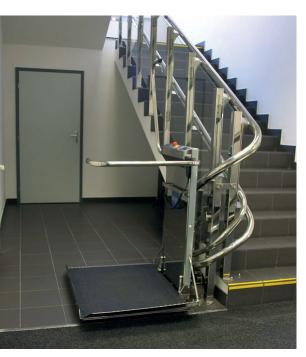

Available in **a stainless steel version**, the platform fulfils highest architectural standards

**Special platform sizes** and asymetrical shapes to custom fit any staircase and maximize user friendlyness!

**Very slim platform** – The folded platform allows to comfortably store away the platform

The **drive without batteries** allows for very long rail lengths

Available in **any RAL colour**, the platform can blend elegantly into any surrounding