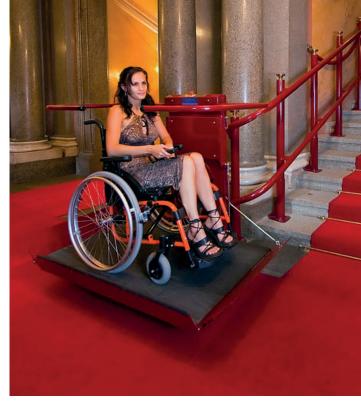

#### Rail fixing directly to the wall allows

for a maximum platform size

**Handset on spiral cable** on the platform allows to comfortably control the platform while sitting in the wheelchair or on the folding seat

**Joystick on the platform** as an optional control function

**Landing controls** in an elegant design can be used as handheld controls or can be fixed to the wall