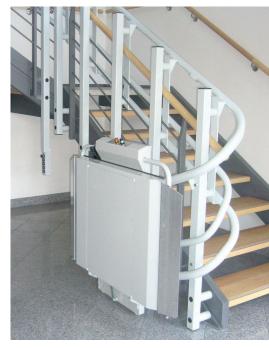

When the platform is folded, the OMEGA is the narrowest stairlift on the market, leaving maximum clearance on the staircase! Because of the compact construction, the installation is possible at almost all staircases. Indoors or outdoors, the lift gently integrates into every surrounding area. Whether for private or public uses, straight or curved staircases, the Omega is a synonym for mobility and quality of life.

#### Construction example

The folded platform occupies only 275 mm from the wall!

A platoform with 700 mm width requires a staircase width of only 880mm!