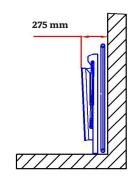

#### Construction example

The folded platform occupies only 275 mm from the wall!

A platoform with 700 mm width requires a staircase width of only 880mm!