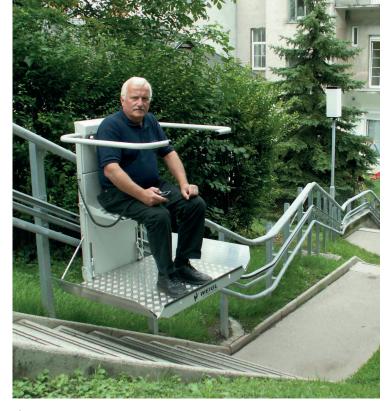

# The platform stairlift for curved staircases

The OMEGA platform lift gives wheelchair users or mobility impaired persons the possibility to overcome staircases or steep ramps without the assistance of an attendant. It is designed for access over stairs with multiple levels, curves or intermediate landings. As an alternative to an elevator or a vertical platform lift, the Omega requires no structural changes to the staircase.

When the platform is folded, the OMEGA is the narrowest stairlift on the market, leaving maximum clearance on the staircase! Because of the compact construction, the installation is possible at almost all staircases. Indoors or outdoors, the lift gently integrates into every surrounding area. Whether for private or public uses, straight or curved staircases, the Omega is a synonym for mobility and quality of life.