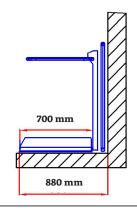

#### Construction example

The folded platform occupies only 275 mm from the wall!

A platoform with 700 mm width requires a staircase width of only 880mm!