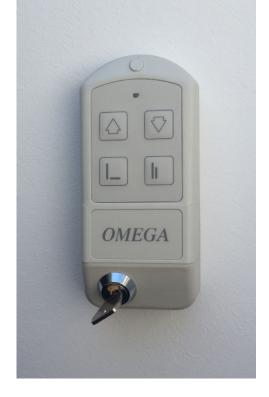

#### Rail fixing directly to the wall allows

for a maximum platform size

**Handset on spiral cable** on the platform allows to comfortably control the platform while sitting in the wheelchair or on the folding seat

**Joystick on the platform** as an optional control function

**Landing controls** in an elegant design can be used as handheld controls or can be fixed to the wall