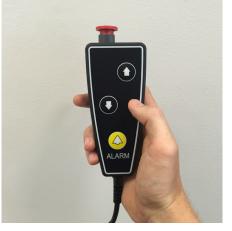

#### Rail fixing directly to the wall allows

for a maximum platform size

**Handset on spiral cable** on the platform allows to comfortably control the platform while sitting in the wheelchair or on the folding seat

**Joystick on the platform** as an optional control function

**Landing controls** in an elegant design can be used as handheld controls or can be fixed to the wall