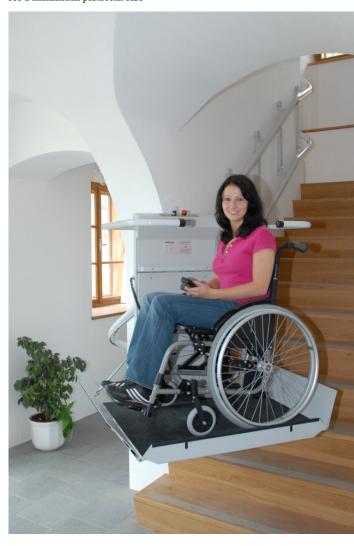

# The platform stairlift for curved staircases

The OMEGA platform lift gives wheelchair users or mobility impaired persons the possibility to overcome staircases or steep ramps without the assistance of an attendant. It is designed for access over stairs with multiple levels, curves or intermediate landings. As an alternative to an elevator or a vertical platform lift, the Omega requires no structural changes to the staircase.

## **Comfort**

Fully automatic platform functions and ergonomic controls allow a simple and comfortable control of the platform.

Robust platform mechanics allow installation in **cold or wet locations** 