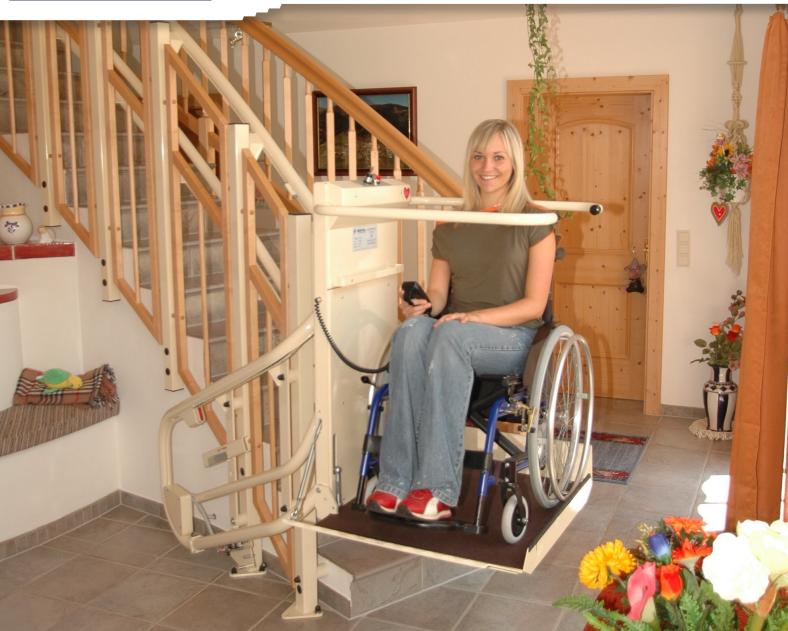

# The platform stairlift for curved staircases

The OMEGA platform lift gives wheelchair users or mobility impaired persons the possibility to overcome staircases or steep ramps without the assistance of an attendant. It is designed for access over stairs with multiple levels, curves or intermediate landings. As an alternative to an elevator or a vertical platform lift, the Omega requires no structural changes to the staircase.

When the platform is folded, the OMEGA is the narrowest stairlift on the market, leaving maximum clearance on the staircase! Because of the compact construction, the installation is possible at almost all staircases. Indoors or outdoors, the lift gently integrates into every surrounding area. Whether for private or public uses, straight or curved staircases, the Omega is a synonym for mobility and quality of life.