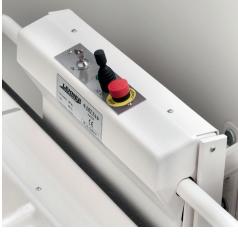

**Joystick on the platform** as an optional control function

**Landing controls** in an elegant design can be used as handheld controls or can be fixed to the wall